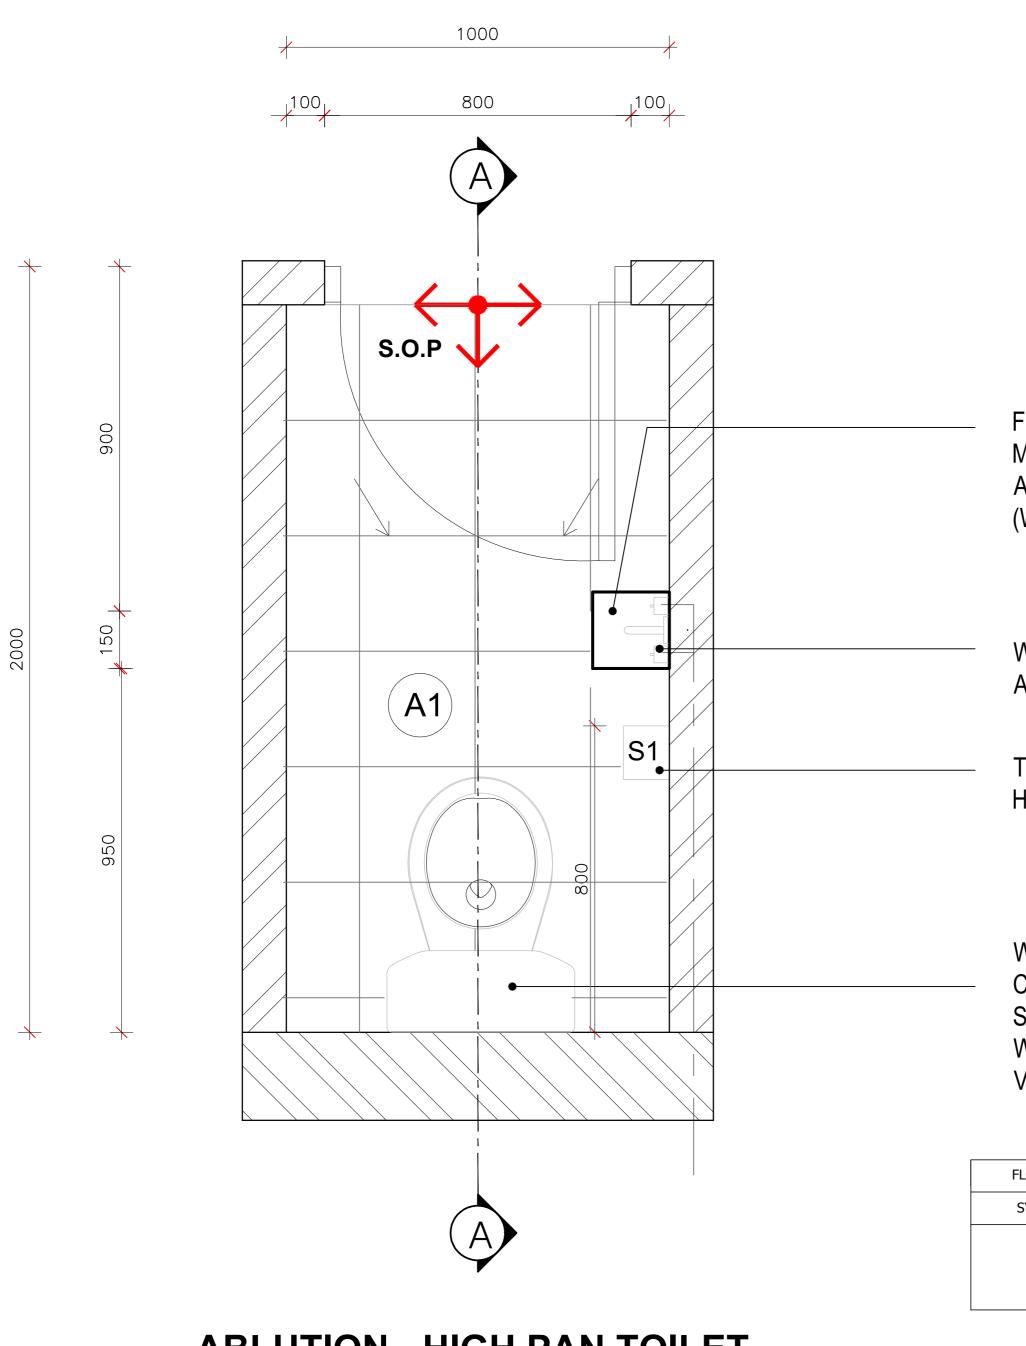

FLOOR MOUNTED BLOCK.

MATERIAL AND FINISH AS PER

ARCHITECTS SPECIFICATION.

(W) 200mm x(L) 200mm (H) 300

WALL MOUNTED TAP AS PER ARCHITECTS SPECIFICATION.

TOILET ROLL HOLDER AS PER HYGIENE SYSTEM LEGEND.

WC - FLOOR MOUNTED CLOSE COUPLED TOILET SUPPLIER: VAAL. COLOUR: WHITE. CODE: HIBISCUS ELITE VAA-772401WH.

| FLOOR FINISH | ES LEGEND                                                |
|--------------|----------------------------------------------------------|
| SYMBOL       | DESCRIPTION                                              |
| (A1)         | FLOOR TILE SPECIFICATION TO BE CONFIRMED<br>BY ARCHITECT |

## ABLUTION - HIGH PAN TOILET FLOOR PLAN LAYOUT

**SCALE 1:10** 

**HYGIENESYSTEM PRODUCT LEGEND HYGIENESYSTEM** FRONT SIDE **INSTALLATION PLAN QTY DISPENSER** ELEV. ELEV. **POSITION** Franke Single Toilet S1 S1 © S1 Hung 690mm above FFL Roll Holder BS677

## ABLUTION HIGH PAN TOILET - PLAN VIEW

| 1:10      | 2019/15/03 | MP          | MV      |
|-----------|------------|-------------|---------|
| SCALE     | DATE       | DRAWN       | CHECKED |
|           | WL 2       | 2000        | 1       |
| PROJ. NO. |            | DRAWING NO. | REV     |