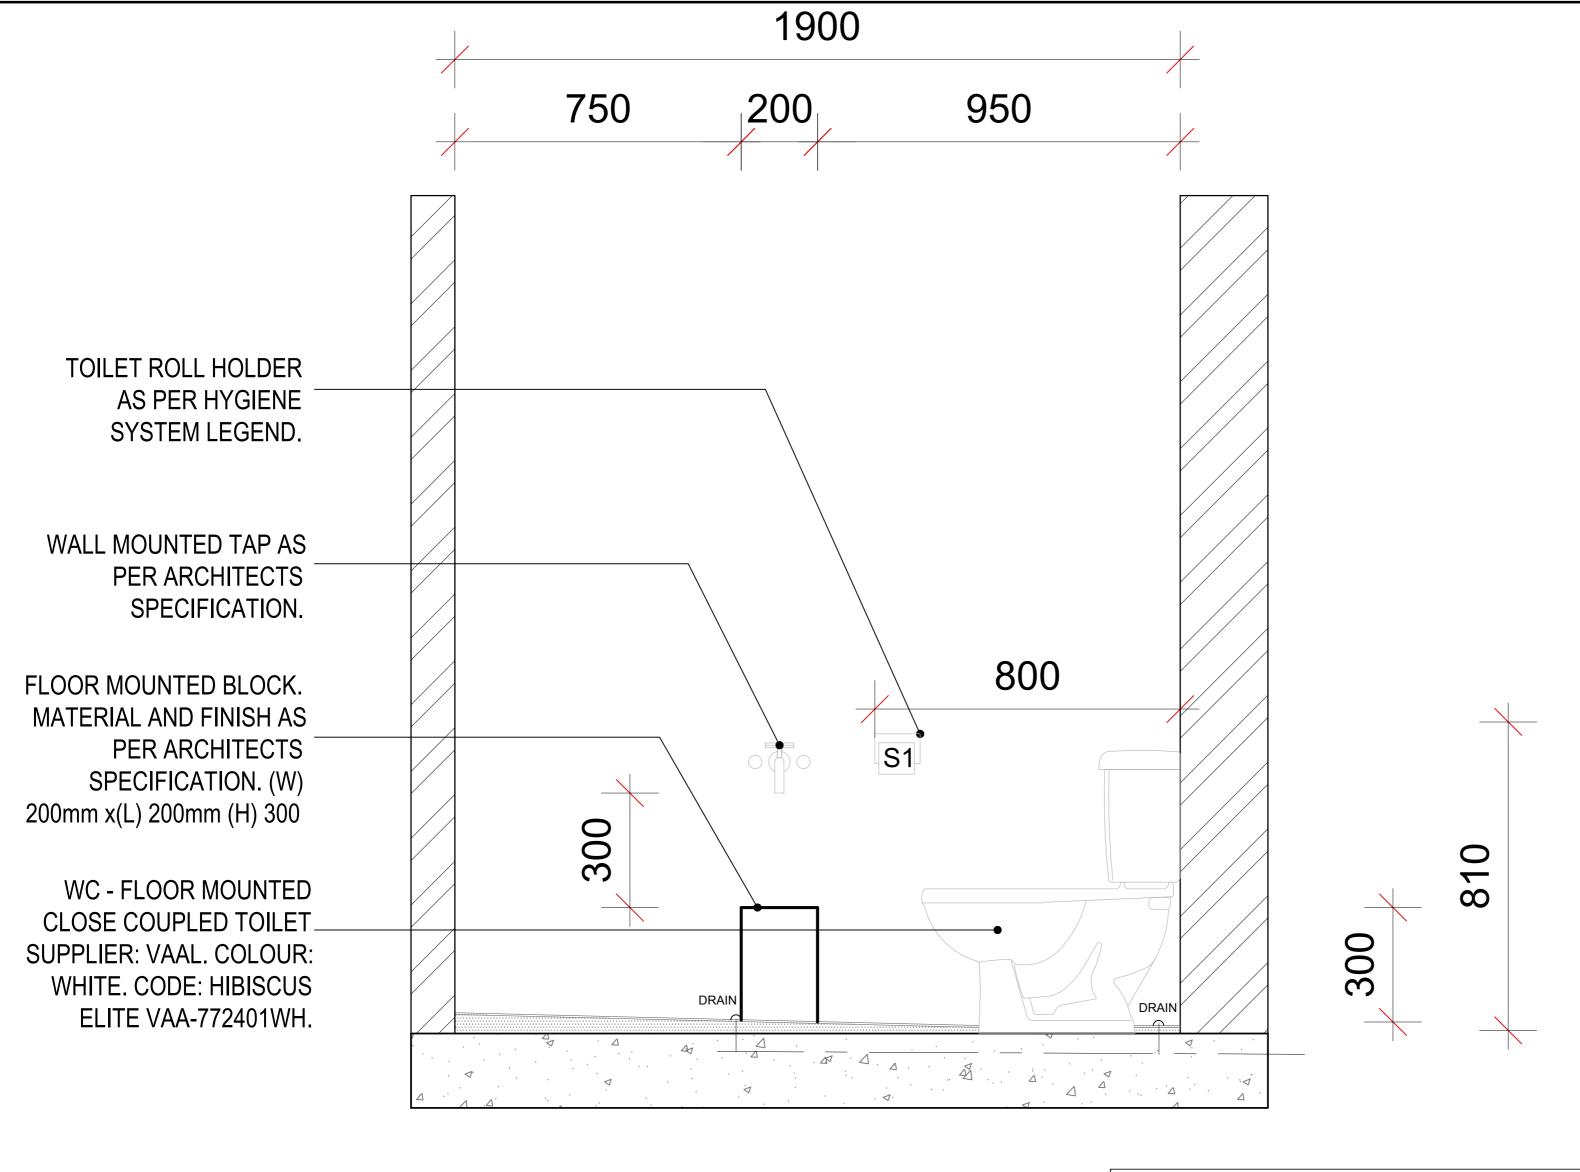

ABLUTION - HIGH PAN TOILET
ELEVATION A-A
SCALE 1:10

| FLOOR FINISH | ES LEGEND                                                |
|--------------|----------------------------------------------------------|
| SYMBOL       | DESCRIPTION                                              |
| (A1)         | FLOOR TILE SPECIFICATION TO BE CONFIRMED<br>BY ARCHITECT |

| HYGIENESYSTEM PRODU                       | CT LEGEND |                |               |                       |     |
|-------------------------------------------|-----------|----------------|---------------|-----------------------|-----|
| HYGIENESYSTEM<br>DISPENSER                | PLAN      | FRONT<br>ELEV. | SIDE<br>ELEV. | INSTALLATION POSITION | QTY |
|                                           |           |                |               |                       | 1   |
| Franke Single Toilet<br>Roll Holder BS677 | S1        | S1             | <b>⑤</b> S1   | Hung 690mm above FFL  |     |