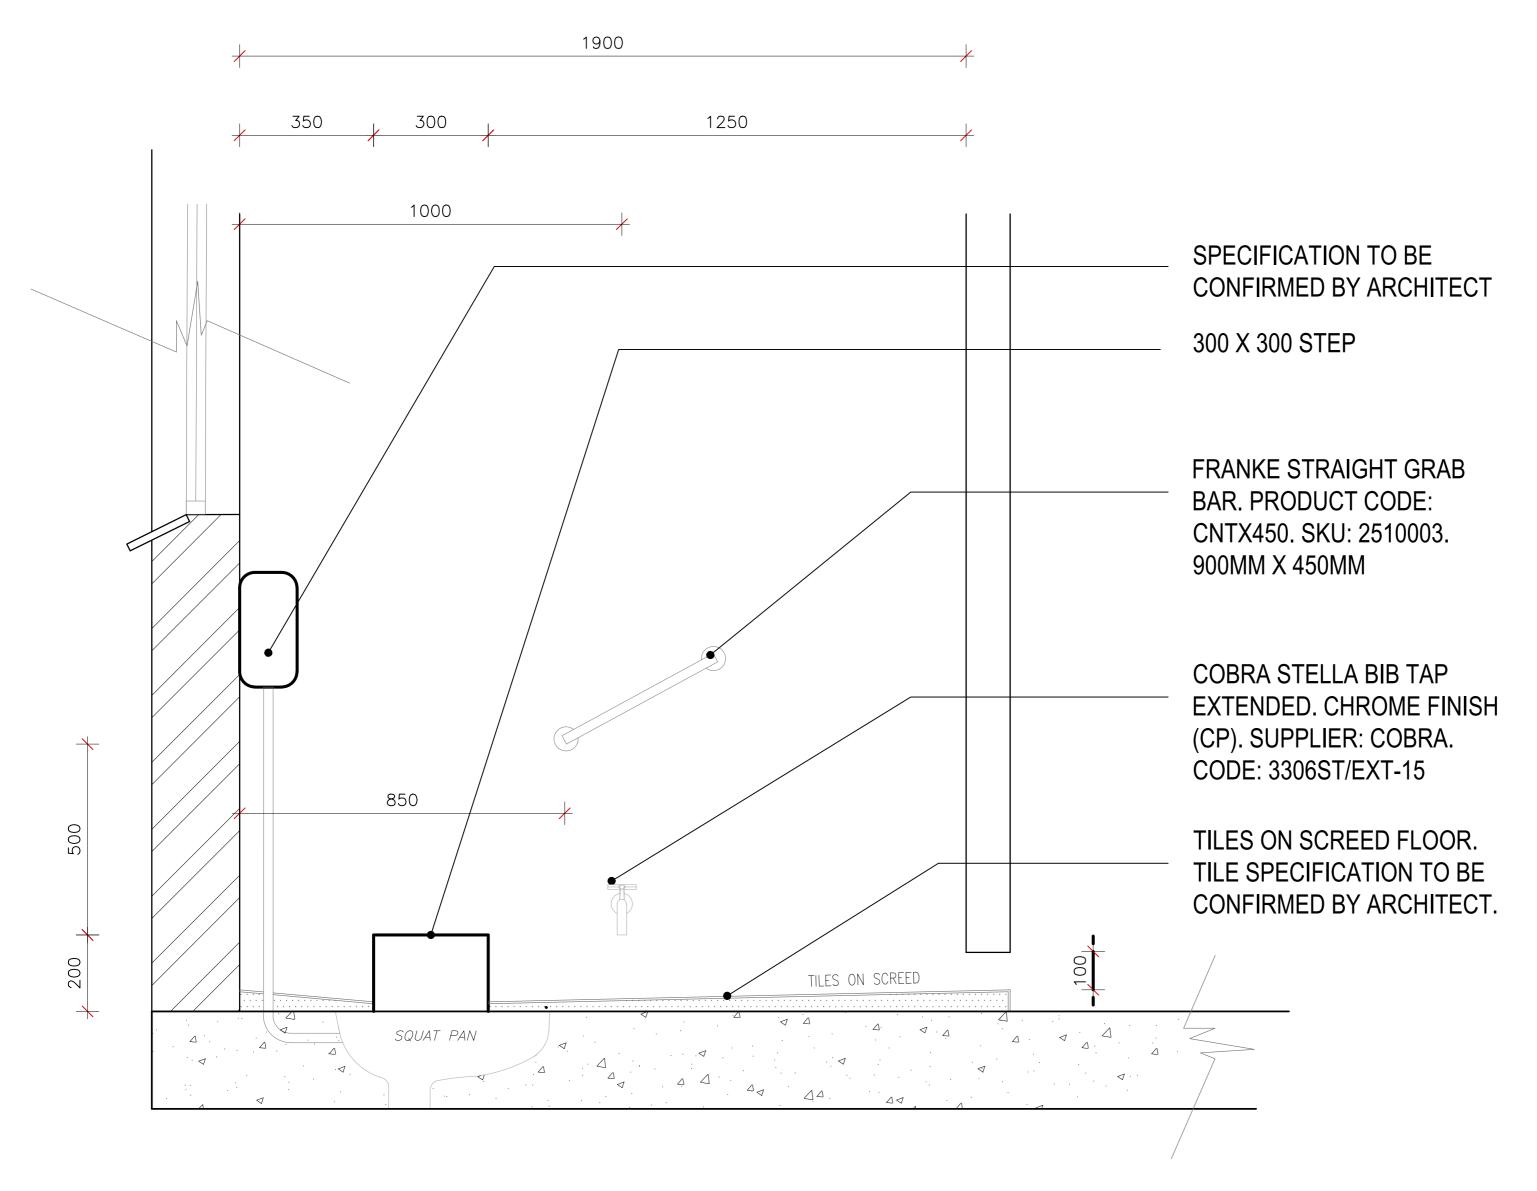

ABLUTION - LOW PAN TOILET
ELEVATION A-A
SCALE 1:10

| FLOOR FINISH | OOR FINISHES LEGEND                                      |  |
|--------------|----------------------------------------------------------|--|
| SYMBOL       | DESCRIPTION                                              |  |
| (A1)         | FLOOR TILE SPECIFICATION TO BE CONFIRMED<br>BY ARCHITECT |  |