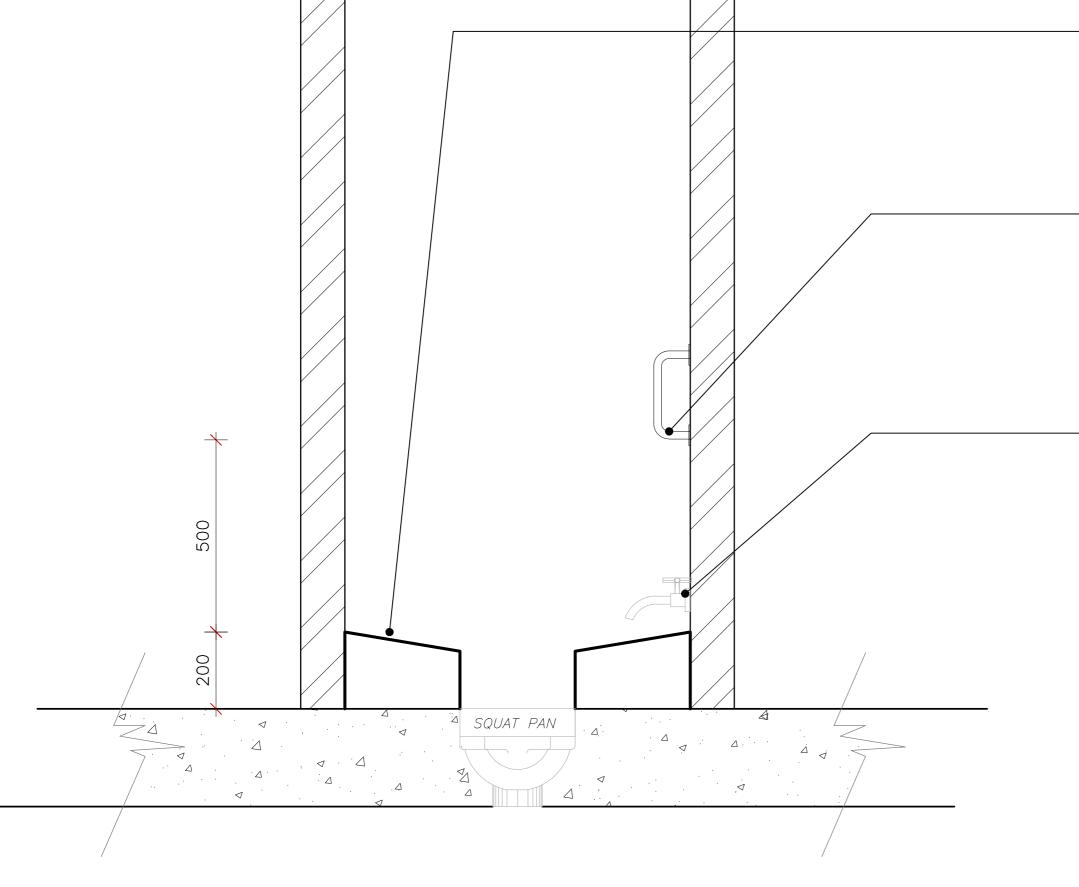

300 X 300 STEP

FRANKE STRAIGHT GRAB BAR. PRODUCT CODE: CNTX450. SKU: 2510003. 900MM X 450MM

COBRA STELLA BIB TAP EXTENDED. CHROME FINISH (CP). SUPPLIER: COBRA. CODE: 3306ST/EXT-15

## ABLUTION - LOW PAN TOILET ELEVATION B-B SCALE 1:10

| FLOOR FINISHES LEGEND |                                                          |
|-----------------------|----------------------------------------------------------|
| SYMBOL                | DESCRIPTION                                              |
| (A1)                  | FLOOR TILE SPECIFICATION TO BE CONFIRMED<br>BY ARCHITECT |