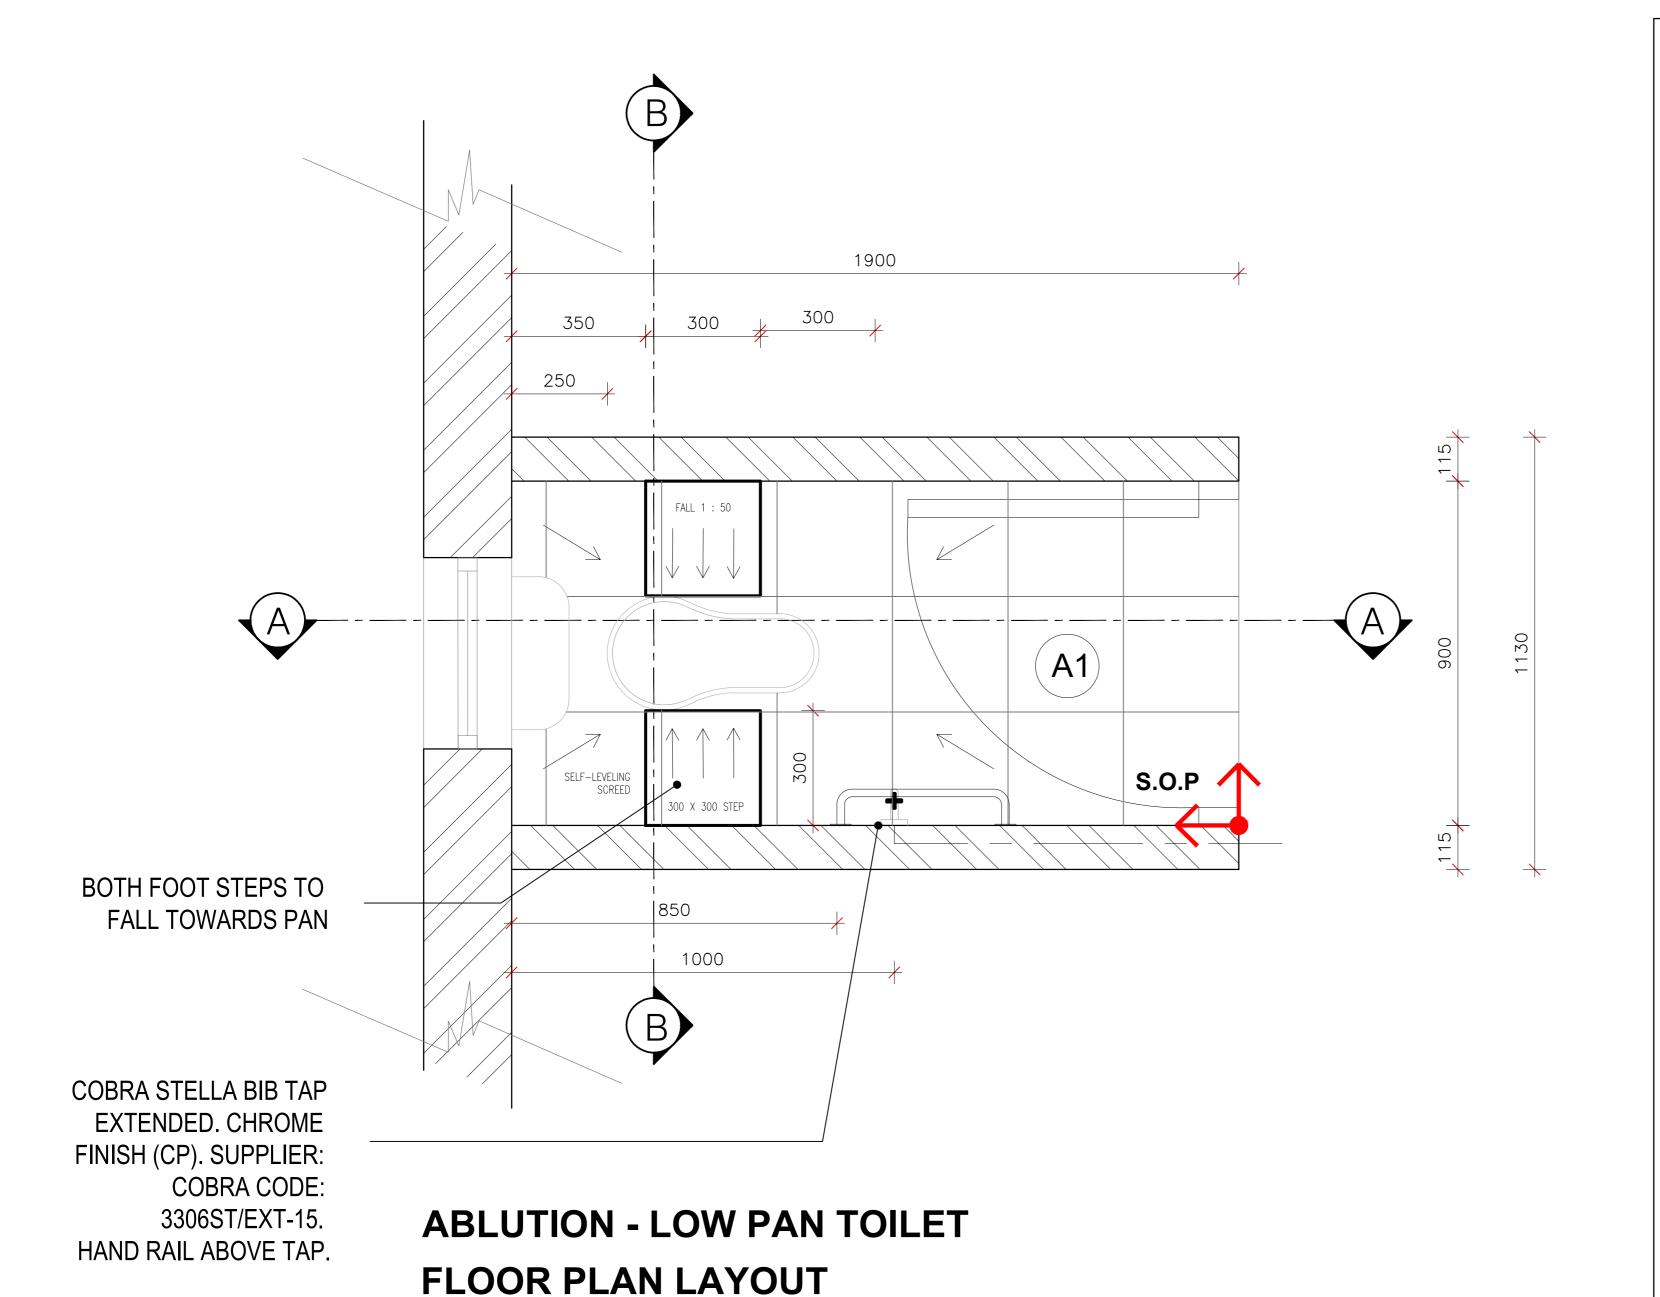

**SCALE 1:10** 

| FLOOR FINISH | ES LEGEND                                                |
|--------------|----------------------------------------------------------|
| SYMBOL       | DESCRIPTION                                              |
| (A1)         | FLOOR TILE SPECIFICATION TO BE CONFIRMED<br>BY ARCHITECT |

## ABLUTION LOW PAN TOILET - PLAN VIEW

| 1:10      | 2019/15 | /03 MP      | MV      |
|-----------|---------|-------------|---------|
| SCALE     | DATE    | DRAWN       | CHECKED |
|           | WL      | 1000        | 1       |
| PROJ. NO. | WKSTG   | DRAWING NO. | REV     |